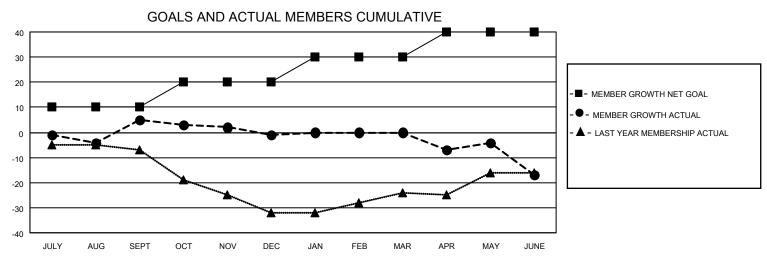

## MONTHLY MEMBERSHIP PROGRESS REPORT

LOCATION SLOVENIA District 129 Results as of: 6/30/2022

| Clubs RESULTS FOR 2021-2022 |   |   |   | Members RESULTS FOR 2021-2022 |    |    |    |
|-----------------------------|---|---|---|-------------------------------|----|----|----|
|                             |   |   |   |                               |    |    |    |
| JULY/AUG/SEPT               | 0 | 0 | 0 | JULY/AUG/SEPT                 | 10 | 15 | 10 |
| OCT/NOV/DEC                 | 0 | 0 | 0 | OCT/NOV/DEC                   | 10 | 7  | 13 |
| JAN/FEB/MAR                 | 0 | 0 | 0 | JAN/FEB/MAR                   | 10 | 16 | 15 |
| APR/MAY/JUNE                | 0 | 0 | 0 | APR/MAY/JUNE                  | 10 | 21 | 38 |